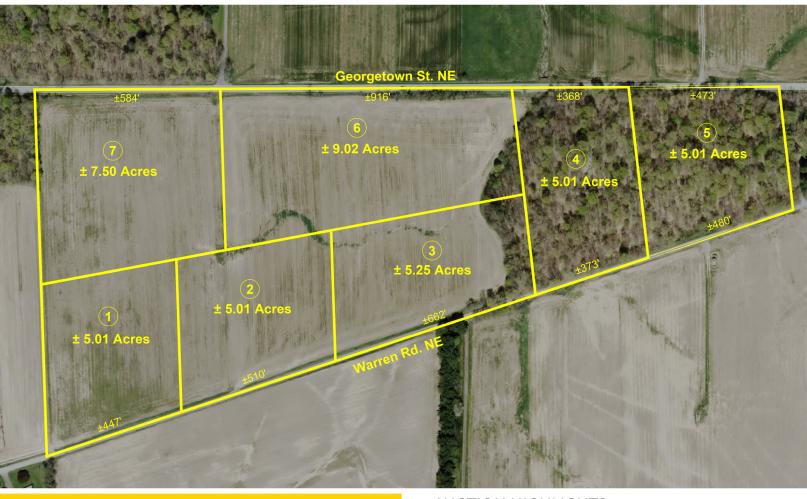

Absolute Auction. All sells to the highest bidders on location.

Rare Opportunity! Good, elevated 41 acres, some wooded. Convenient location. Frontage on Warren Rd. and Georgetown St. Sells live only.

#### Offered As Follows.

Parcels #1, #2, #3. Approx. 5 acres each, tillable land, frontage on Warren Rd. Lays real nice on quiet country road.

**Parcels #4, #5.** Approx. 5 acres each, wooded, frontage on Warren & Georgetown St. Lays very nice.

**Parcels #6, #7.** 9 acres and 7.5 acres respectively. Tillable land, very nice. Frontage on Georgetown St.