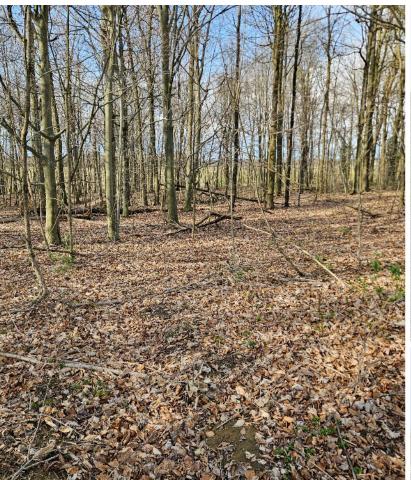

#### Offered As Follows.

Parcels #1, #2, #3. Approx. 5 acres each, tillable land, frontage on Warren Rd. Lays real nice on quiet country road.

**Parcels #4, #5.** Approx. 5 acres each, wooded, frontage on Warren & Georgetown St. Lays very nice.